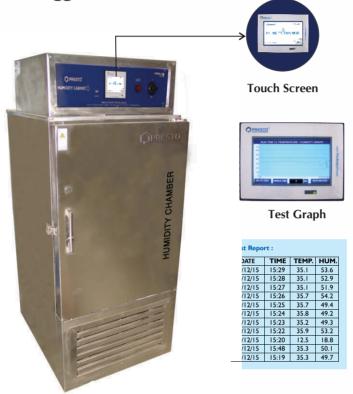

# Humidity Chamber / Conditioning Chamber - Cham

Touch Screen with Data Logger

### Model no. PCC-800 Prima

**Humidity/Conditioning Chamber** is a unique test cabinet designed to create temperature and relative humidity inside the chamber to detect the change in the physical characteristics of material and to ascertain the actual working life of testing device. PRESTO humidity chamber is designed as per standards ASTM D1776, ASTM D1776M-15, BS950 Part-1(D65).

- Temperature sensing through PT-100 sensor
- Highly accurate test results under uniform temperatures and humidity levels in the chamber
- PLC Control for Humidity and Temperature
- High Grade imported PUF insulation
- Maximum Thermal Efficiency by insulation means.
- SSR based heaters
- Real Time Data recording with temperature and humidity
- USB option available for storing test data
- Run time vs temperature / humidity graph