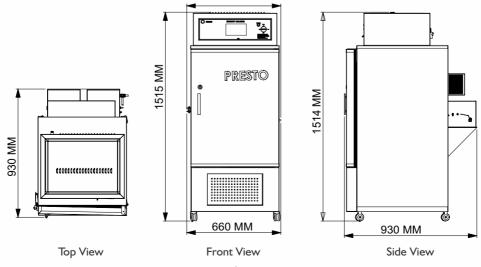

### Highlights:

| No. of Sample racks | 2                                                       |
|---------------------|---------------------------------------------------------|
| Handle              | Yes                                                     |
| Wet Heater          | 1 Kw, 1 no.                                             |
| Dry Heater          | 500 Watt, 1 no.                                         |
| T emperature Sensor | 1 (PT-100)                                              |
| Humidity Sensor     | 1 (RH)                                                  |
| Movement            | Castor Wheels                                           |
| Material            | Exterior and Interior Stainless Steel                   |
| Finish              | Stain Steel matt finish for corrosion resistant         |
| Dimensions          | Inner: 455 x 455 x 710 mm<br>Outer: 660 x 930 x 1515 mm |