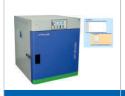

# Humidity Chamber / Conditioning Chamber - Cham

Touch Screen with Data Logger

### Model no. PCC-800 Prima

**Humidity/Conditioning Chamber** is a unique test cabinet designed to create temperature and relative humidity inside the chamber to detect the change in the physical characteristics of material and to ascertain the actual working life of testing device. PRESTO humidity chamber is designed as per standards ASTM D1776, ASTM D1776M-15, BS950 Part-1(D65).

- Temperature sensing through PT-100 sensor
- Highly accurate test results under uniform temperatures and humidity levels in the chamber
- PLC Control for Humidity and Temperature
- High Grade imported PUF insulation
- Maximum Thermal Efficiency by insulation means.
- SSR based heaters
- Real Time Data recording with temperature and humidity
- USB option available for storing test data
- Run time vs temperature / humidity graph

www.prestogroup.com

Equipped with CFC free refrigerants and air cooled compressors, the instrument performs conditioning procedures required in various industries. The Humidity Chamber comes with aerodynamically shaped fans for maintaining heating, cooling, humidification and dehumidification efficiency and provides environmental simulations.

#### **Key Specifications:**

| Capacity                               | 150 litres                     |
|----------------------------------------|--------------------------------|
| Display                                | HMI Based Touch Screen         |
| Accuracy                               | Temp. ± 2°C / Humidity ± 5%    |
| Least Count/Resolution Temp / Humidity | 0.1°C / 1%                     |
| Power                                  | 15A,220V , Single phase, 50 Hz |
| T emperature Range                     | 15°C to 60°C                   |
| Humidity Range                         | upto to 95%RH                  |
| Timer                                  | 999 Hr                         |
| Water Level Low                        | Alarm output                   |