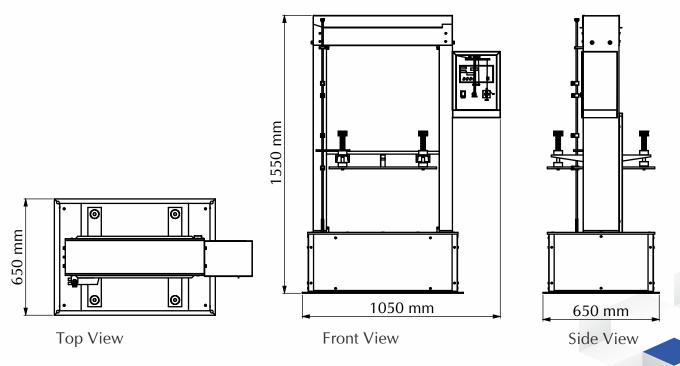

\* Available in 3 Models of Platform Size : • 450 x 450 mm • 600 x 600 mm • 1000 x 1000 mm.

| Model | 450 x 450 mm & 600x600 mm | Capacity: 500 kgf  | L.C. 200 gm |
|-------|---------------------------|--------------------|-------------|
| Model | 1000 x 1000 mm (1x1 Mtr.) | Capacity: 1000 Kgf | L.C. 1 Kgf  |