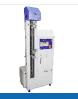

# Box Compression Tester – Digital Cum Computerised (Wintest)

Model No: PBCC - 1000 (C)

**Box Compression Tester** is a consistent tool to indicate the Compression strength of cardboard boxes so that it does not get deformed or crushed when stacked one above the other during storage or transit. PRESTO Box compression Tester is manufactured under various Test Standards ASTM D642, ASTM D4169, TAPPI T804, ISO 12048, and JIS Z0212.

The Compression strength is determined by placing the box on a flat platform and pressing it downwards from top with the help of motorized arrangement.

## **Key Specifications:**

| Display            | LED (Digital) Graphical            |
|--------------------|------------------------------------|
| Accuracy           | ± 2% full scale (with master load) |
| Power              | 220V, Single / Three phase, 50 Hz  |
| Test Speed         | 12.5 ± 2.5 mm/min                  |
| Communication Port | RS 232                             |