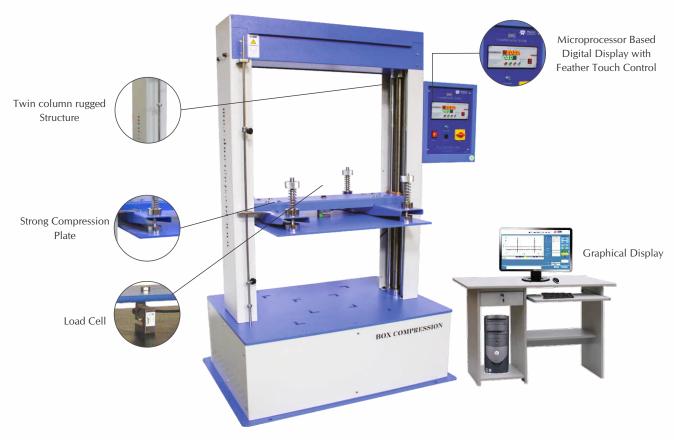

# Box Compression Tester – Digital Cum Computerised (Wintest)

Model No: PBCC - 1000 (C)

**Box Compression Tester** is a consistent tool to indicate the Compression strength of cardboard boxes so that it does not get deformed or crushed when stacked one above the other during storage or transit. PRESTO Box compression Tester is manufactured under various Test Standards ASTM D642, ASTM D4169, TAPPI T804, ISO 12048, and JIS Z0212.

#### Available in Digital model also.

- Microprocessor based display for accurate test results
- Highly accurate test results under uniform compression Force
- Strong base plate with rugged structure
- Bright LED display
- Feather touch controls
- Graph test report is Force Vs Time
- 10 Sample test reports can be seen on one report
- Email facility of report
- Report Available in PDF format
- Pass/Fail Criteria can be programmed
- Easy Data Management. User can create product identification, test details etc.
- Inbuilt hardware/software CD
- \*\* Computer & Printer are not a part of the offer

The Compression strength is determined by placing the box on a flat platform and pressing it downwards from top with the help of motorized arrangement.