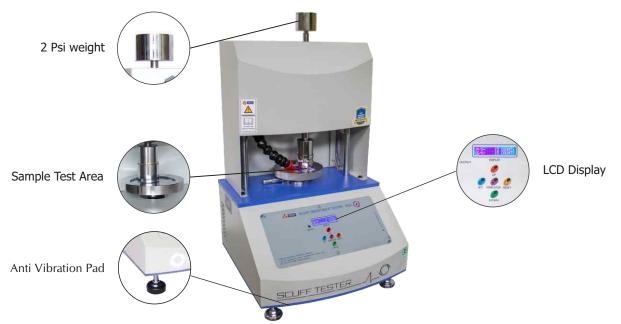

#### Model No. PSR-295

**Scuff Resistance Tester NXG** is a unique test instrument to determine the color transfer from printed or coated material against rubbing. It checks the color transfer when one surface is rubbed against other when subjected to continuous rubbing under specified load. PRESTO Scuff Resistance Tester is designed as per standards ASTM F2497-05, BS 3110:1959

- Highly accurate test results under uniform load and specified movement.
- Uniform load by weights on test sample for evenness in testing
- Provision of Set number of counts through Digital Preset Counter
- Firm hold of test specimen by circular clips/clamps
- Motorised Geared system for scuff movement
- Digital Pre-settable counter upto 999999 counts with LCD Display
- Highly accurate and precise results under uniform load and rubbing clamp movement
- Accurate rpm of upper rotating discs using synchronous motor
- User friendly electronic controls and ergonomically designed feature
- Adjustable footrest for leveling.
- Anti Vibration pads.

#### **Key Specifications:**

| T est Weight            | 2 psi                                        |
|-------------------------|----------------------------------------------|
| Counter                 | 6-digit Digital Preset type with LCD Display |
| Max.range of counter    | 999999                                       |
| Least Count of counter  | 1                                            |
| Rotational Speed        | 60 rpm ± 2 rpm                               |
| Lower Motor capacity    | 6 Watt                                       |
| Upper Motor capacity    | 20 kg/cm <sup>2</sup> torque motor           |
| Diameter of Upper Clamp | 48 ± 2 mm                                    |
| Diameter of Lower Clamp | 120 ± 2 mm                                   |
| Power                   | 220V, 50Hz, single phase                     |