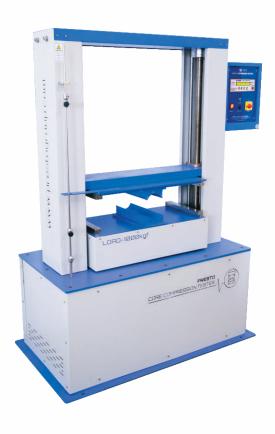

# Core Compression Tester - Jambo Series

Model no: PCCTM - 100

Core Compression Tester Instrument is widely used in the "Paper & Packaging Industry" for determination of crush or compression resistance of paper cores, such as used for winding rolls of plastic film.

The collapsing load is determined by placing a cylindrical paper core of specified length in between compression plates (either radial or flat type), applying uniform magnitude of compressive load on the test specimen, maximum sustained load value is then recorded. PRESTO core compression Tester is manufactured under Test Standard. ISO 11093

#### Features:

- · Inbuilt calibration facility
- Motorised system (Maintenance free)
- Over load facility
- Microprocessor based display for accurate test results
- · Highly accurate test results under uniform compression Force
- · TARE and Peak Hold Facility Available
- Strong base plate with rugged structure
- Feather touch controls

#### **Technical Specifications:**

| Load cell capacity      | 1000 kgf                              |
|-------------------------|---------------------------------------|
| resolution/ least count | 500 g                                 |
| Accuracy                | ± 0.5 % full scale (with master load) |
| loading speed           | 50 mm/min                             |
| Dimensions              | 560 x 475 x 810 mm                    |
| Mechanism               | Motorised                             |
| Power Requirement       | 220V, 50/60 Hz, 5 Amp                 |