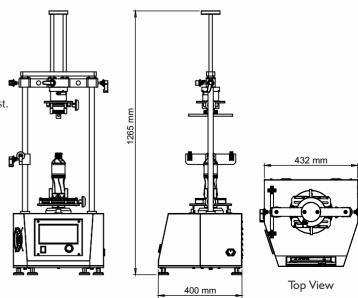

Side View

#### Highlights:

| Safety             | Yes (over load protection)                                                                                        |
|--------------------|-------------------------------------------------------------------------------------------------------------------|
| Data Out put (USB) | USB option available for storing test data<br>Time / Date / Torque / Pass / Fail status                           |
| Material           | Mild Steel                                                                                                        |
| Finish             | Powder coated Havel Gray & Blue combination finish and bright chrome / zinc platingfor corrosion resistant finish |
| Dimensions         | 400x432x1265 mm                                                                                                   |
| Calibration Kit    | Inbuilt Calibration fixtures with 10 & 20 Lbs weights                                                             |