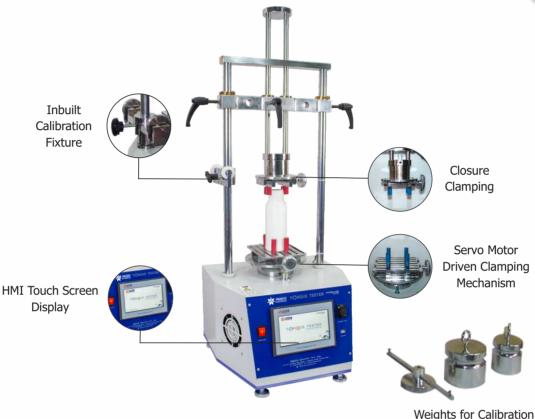

### Model No. PTT - 0102 (C) Touch Screen Pluto Computerised Registered Design No. 297137

Torque Tester – HMI Touch Screen is a new generation fully automatic Torque tester. It gives Torque in digital format. The HMI display is a high end sophisticated read out with Auto Tare (ZERO) set facility and Peak Hold arrangement. The test sample is placed in between the antislip holders/pegs for strong holding of test sample.

- Strong clamping pegs/holders for zero slip gripping support
- Precise measurement of torque
- HMI Colour Display for accuracy and repeatability
- Excellent system control with latest HMI touchscreen
- Program profile for selecting test parameters and performing the test.
- Current test running status display
- Highly accurate test results and calculate the test in average also.
- Fully automatic test after easy settings
- USB option available for storing test data
- Easy to access Inbuilt self-calibration facility
- Applicable for Different sized PET bottles
- Selectable torque unit.

#### **Key Specifications:**

| Max. Torque Range                     | 100 lb.inch                                              |
|---------------------------------------|----------------------------------------------------------|
| Accuracy                              | ± 0.50 lb.Inch (with master weight)                      |
| Least Count/Resolution                | 0.01 lb inch                                             |
| Power                                 | 220V, Single phase, 50 Hz                                |
| Display                               | HMI TFT Screen 4.3 Inch                                  |
| Torque Unit                           | lb Inch / Nm                                             |
| Minimum Diameter for specimen holding | 20 mm                                                    |
| Maximum Diameter for specimen holding | 130 mm                                                   |
| Max.size of test bottles to be tested | 2.5 litres                                               |
| Sample Size                           | Min. height 25 mm                                        |
| Anti-vibration pad                    | Specially designed to reduce the effect of the vibration |

#### Highlights:

| Safety             | Yes (over load protection)                                                                                        |
|--------------------|-------------------------------------------------------------------------------------------------------------------|
| Data Out put (USB) | USB option available for storing test data<br>Time / Date / Torque / Pass / Fail status                           |
| Material           | Mild Steel                                                                                                        |
| Finish             | Powder coated Havel Gray & Blue combination finish and bright chrome / zinc platingfor corrosion resistant finish |
| Dimensions         | 400x432x1265 mm                                                                                                   |
| Calibration Kit    | Inbuilt Calibration fixtures with 10 & 20 Lbs weights                                                             |